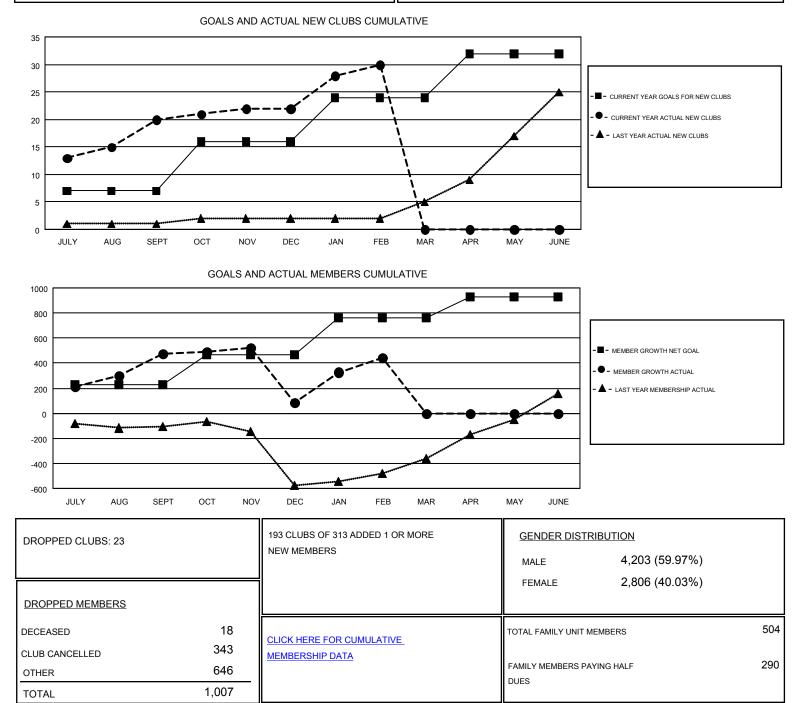

#### Results as of: 2/28/2019

#### GMT: BASSEY EDEM

| Clubs                 |               |           |               | Members               |                           |                         |                                                    |
|-----------------------|---------------|-----------|---------------|-----------------------|---------------------------|-------------------------|----------------------------------------------------|
| RESULTS FOR 2018-2019 |               |           |               | RESULTS FOR 2018-2019 |                           |                         |                                                    |
| QUARTER               | NEW CLUB GOAL | NEW CLUBS | DROPPED CLUBS | QUARTER               | MEMBER GROWTH NET<br>GOAL | MEMBER GROWTH<br>ACTUAL | DROPPED<br>MEMBERS ACTUAL<br>(including transfers) |
| JULY/AUG/SEPT         | 7             | 20        | 7             | JULY/AUG/SEPT         | 230                       | 722                     | 210                                                |
| OCT/NOV/DEC           | 9             | 2         | 13            | OCT/NOV/DEC           | 240                       | 322                     | 694                                                |
| JAN/FEB/MAR           | 8             | 8         | 3             | JAN/FEB/MAR           | 290                       | 483                     | 104                                                |
| APR/MAY/JUNE          | 8             | 0         | 0             | APR/MAY/JUNE          | 170                       | 0                       | 0                                                  |

MBR0181